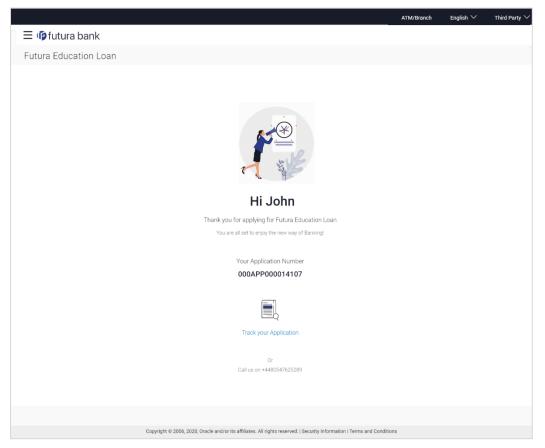

- **Upload Documents**: At this step, you will be required to upload the supporting documents that can serve as proof of identity, address proof, etc. If you are a new/unregistered user, you will be able to upload a document so as to have your personal information prepopulated on the basis of the information defined in this document.
- **ID Verification:** This step will be enabled if it is configured for the product category you have applied for and is applicable only to new/unregistered users. You can select an ID that you would like to provide for verification and can enter the ID number in the provided input field. You will be sent an OTP to the mobile number defined against your ID. Your ID will be verified once you have entered the correct OTP in the provided field. Subsequently, your information, as fetched from the third party service providers on the basis of Identification provided, will be pre-populated in the personal information section.
- **Personal Information** This section captures information pertaining to your personal information which will include your full name, date of birth, address details, etc. You can opt to upload an identity proof document to have the information on this section pre-populated or you can alternately enter the required information manually.
- **Course & Loan Requirements** In this section you are required to specify information pertaining to your course and loan requirements.
- Disbursement & Repayment In this section, you can specify details of the account in which the sanctioned loan amount is to be disbursed along with details of the account from which the regular loan repayments are to be made. This section will be part of the application form only in case the capture of disbursement and repayment information is mandatory for the product selected.
- Employment Information You can provide information pertaining to your employment, in this step. In addition to defining information of your primary employment, you can also furnish past employment details and/or other current employment details.
- **Financial Profile** In this section, you can furnish details pertaining to your Income, Expense, Assets and Liabilities. This step will be part of the application form only if you have identified that you are currently employed by selecting the provided option on the disclaimer modal window.
- Parent & Guardian Information In this section you can provide basic information about your parent/guardian. If your parent/guardian is an existing customer of the bank, you can specify your parent/guardian's customer ID. This section will not be part of the application form when the host is OFLO.
- Review and Submit Once you have filled out all the information required in the education loan application form, you will be displayed this information on the review page. You can verify the details provided and if required, can edit the information in any sections by selecting the option provided against each section.
- **Terms of Service** On having reviewed the application, you can then proceed to view the terms and conditions of the education loan you are applying for. You can also add a digital signature by means of uploading a document containing your signature or by physically signing the provided space if you are filling out the application from a touchscreen device.
- Confirmation Once you have submitted your application after having reviewed it and having
  accepted the terms and conditions, a confirmation page will be displayed. This page will
  display a success message along with the application reference number. You can track your

application on the basis of this reference number. Additionally, this page will also contain a button, by clicking on which you can navigate to the application tracker.

Apart from the **Review and Submit** and **Confirmation** steps, the sequence of the remaining steps may vary based on the configuration maintained for the product applications, by the bank.