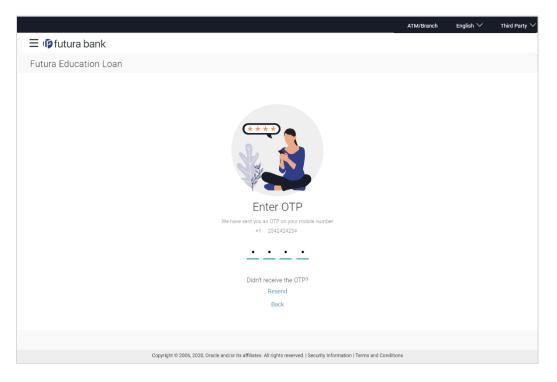

OR Under the kebab menu –

 Click the View Other Products option to navigate to the Product Offerings page. OR

Click the **Track/Complete an application** option to navigate to the Application Tracker.

**Mobile Verification – Enter OTP** 

### **Field Description**

| Field Name | Description                                                                       |
|------------|-----------------------------------------------------------------------------------|
| ОТР        | Specify the OTP send on the mobile number you had specified on the previous page. |

12. Enter the OTP (one time password). If you are applying via the mobile device of the specified mobile number, you can select the OTP auto read option to have the OTP auto filled in the input field.

OR

Click **Didn't receive the OTP? Resend** to request for a new OTP to be generated and sent to your mobile number if have not received the OTP. OR

Click **Back** to navigate back to the previous page.

13. The success message of mobile number verified appears.