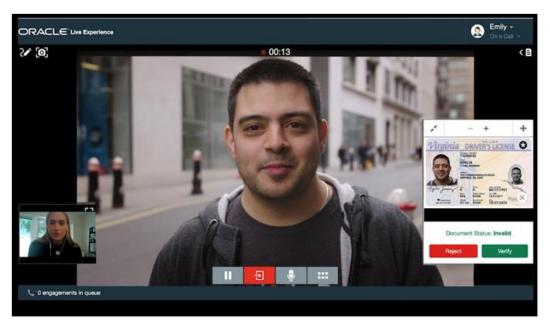

Online KYC of the prospect can also be conducted by means of liveness check or through integration with third party identity verification service providers.

Liveness check can be available in two forms – assisted and unassisted.

If online KYC through assisted mode of liveness check is enabled for the product application, the applicant will be provided with the option to initiate a video call with a bank executive. The applicant will be required to first upload images of the identification document he/she wishes to submit for online KYC. The bank executive in turn, will verify, by means of the video call, that the photograph as per the ID provided is truly that of the applicant's.