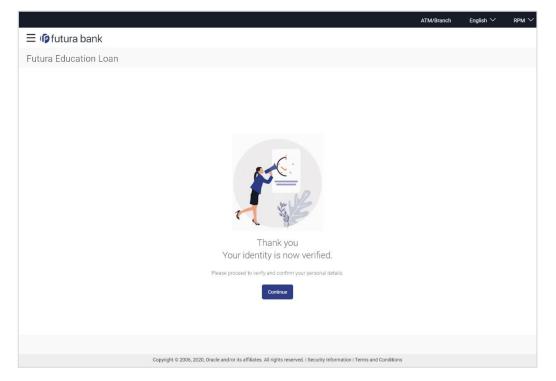

In all cases, once the applicant's identity is verified successfully, he/she will be able to proceed with the application form. The personal information section will also be prefilled with information as fetched on the basis of the identification provided.