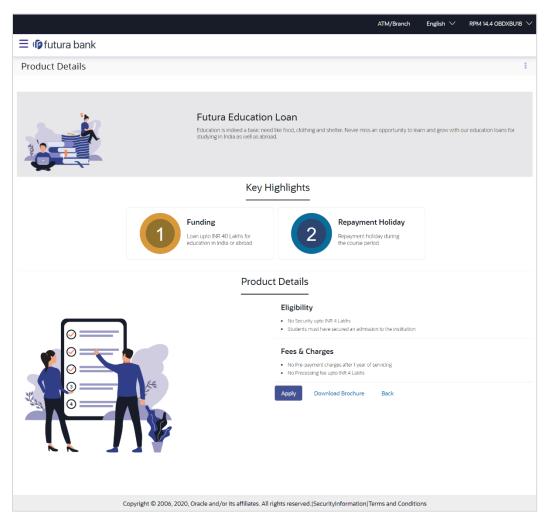

# 3.2 Education Ioan - Product Details

This page is displayed if you select the Learn more option provided on the product cards on the product listing page.

### **Field Description**

| Field Name              | Description                                                                                   |
|-------------------------|-----------------------------------------------------------------------------------------------|
| Product Name &<br>Image | Displays the name of the product along with image.                                            |
| Product Description     | Displays the description of each product.                                                     |
| Key Highlights          | Displays the top three features of the selected product.                                      |
| Product Details         | Displays all the details of the product including features, eligibility and fees and charges. |

3. Click **Apply** to apply for the product. The **Product Kickoff** page is displayed. OR

Click on the  $\underline{\text{Download Brochure}}$  link to view and download the product brochure. OR

Click **Back** to navigate back to the previous page.