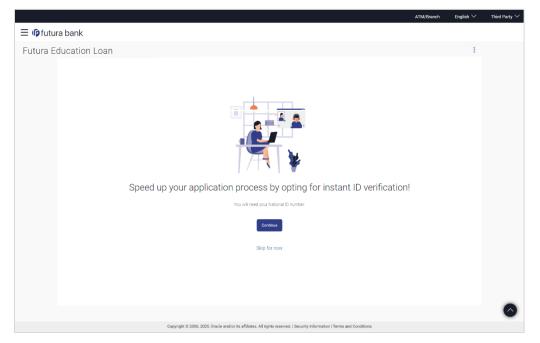

If online KYC through ID verification is enabled, the prospect will be required to define his/her Identification number along with other basic personal information such as name and date of birth so as to enable the bank to conduct online KYC of the applicant.