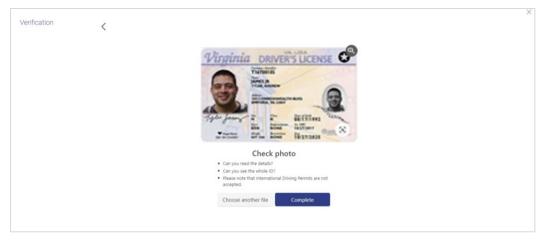

Depending on the mode i.e. assisted or unassisted, once you have uploaded the ID proof images, you will either be placed in a video call with a bank executive who will verify whether the identity proof you have provided is valid or not or be guided into centering your face in line with the device's camera so that the system can click your photograph (selfie).

In case of assisted mode, the bank executive will also conduct other checks that comprise of liveness check and will proceed to provide either positive or negative feedback.

In case of unassisted mode, the third party ID verification system will complete the steps required to complete liveness check. If the system approves your liveness check, you will be able to proceed with the application form.

In both cases, upon a positive outcome, i.e. if liveness check is completed successfully, you will be able to proceed with the application form and your personal information section will be prefilled with data as fetched from the ID proof that you have provided as part of this step. However, if the feedback is negative, you will be informed of the same and the bank will conduct your KYC check manually. You will still be allowed to proceed with the application form. However, your personal information section will not be prefilled with information and you will be required to enter all information manually.